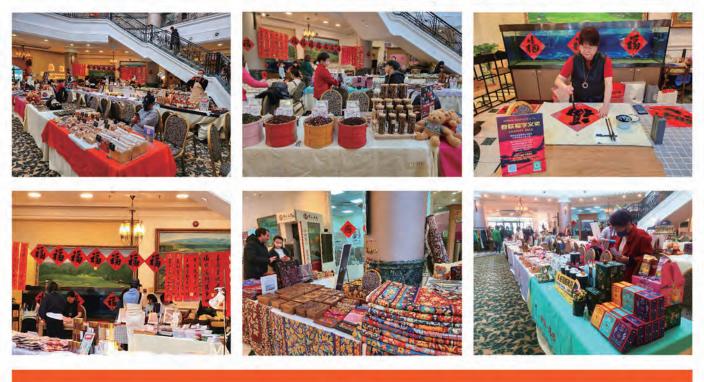

## **Riviera Market**

With the restrictions lifted Riviera country club kicked off its events again starting with our weekend market this February. Guests were welcome to peruse the range of goods from clothing, jewellery, lifestyle, food and beverage to name but a few. Residents and outside guests alike came to the clubhouse to explore and also enjoy the selection of restaurants and cafes the clubhouse has to offer. This is the first of many events the Riviera looks to arrange for the community.